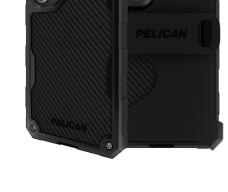

PP053558 Shield

Samsung Case

The Pelican Shield Carbon Phone Case for Galaxy S24+ is equipped with a 21foot drop defense, a protective carbon fiber polymer shell, and dual-layer impact dispersion. Built with textured sides, non-slip edges, and a phone holster with an integrated phone stand, the Shield secures your phone at all times to minimize drops.

- Fits Samsung Galaxy S24+
- Dual-Layer Impact Protection
- Made From Recycled Materials
- Antimicrobial And Anti-Scratch Coatings
- Textured Sides For Enhanced Grip
- Included Holster/Stand
- Compatible With Wireless Charging
- Lifetime Warranty
- 21ft Drop Protection
- Protective Carbon Fiber Shell