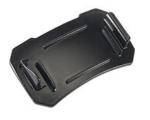

IALS**

BodyPolycarbonate (PC)O-RingOver-molded TPRLensPolycarbonate (PC)ShroudPolycarbonate (PC)

### **COLORS**

Black

#### LIGHT SPECS

Lamp Type LED

#### **POWER**

Battery SizeAAABattery TypeAlkalineBattery Quantity3Batteries IncludedyesVolts4.5v

## WEIGHT

Weight With Batteries 3.3 oz (94 gr)
Weight Without
Batteries 2.0 oz (57 gr)

#### **SWITCH**

Switch Type Push Button
Light Modes High / Low / Flashing

Minimum Pack Package Code 1 C

| FL1 STANDARD | HIGH         | LOW          |
|--------------|--------------|--------------|
|              | 66<br>LUMENS | 36<br>LUMENS |
| $\Theta$     | 7h 15mins    | 21h 0mins    |
|              | 22m          | 16m          |
|              | 122cd        | 68cd         |
|              | IPX4         |              |

# **ACCESSORIES**



**2748**Strapless Headlamp Adapter

# Pelican