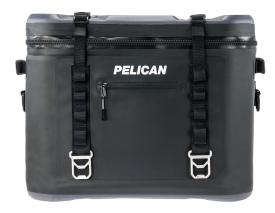

# SC48

Soft Cooler

Offering a convenient and lightweight alternative to hard coolers, The Pelican<sup>™</sup> Elite Soft Cooler is ADVENTURE READY. These Soft Coolers are durable, easy to carry, waterproof, leakproof, and keep ice for up to 48 hours. Strap one on your kayak, stand up paddle board, ATV/ UTV, or take it with you on your next hike to the beach or lake.

- Quick access, dual-lock buckle system
- 100% Leak proof TIZIP® Zipper
- Compression molded anti-slip base
- Stainless steel tie-down and bottle openers

### DIMENSIONS

| Interior (L×W×D) | 18.00 x 11.00" x 11.25 (45.7 x 27.9 x 28.6 cm) |
|------------------|------------------------------------------------|
| Exterior (L×W×D) | 20.00 x 13.00" x 16.00 (50.8 x 33 x 40.6 cm)   |
| Volume           | 50.00QT (47.32 L)                              |
| Can Capacity     | 48 cans                                        |
| Int Volume       | 1.29 ft³ (0.037 m³)                            |
|                  |                                                |

#### MATERIALS

| Body  | Double-Coated 840D TPU |
|-------|------------------------|
| Latch | Polypropylene          |

#### COLORS

Black - Gray

#### WEIGHT

Weight

8.00 lbs (3.6 kg)