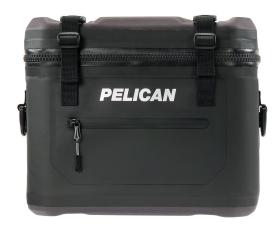

# SC12 Soft Cooler

Offering a convenient and lightweight alternative to hard coolers, The Pelican<sup>™</sup> Elite Soft Cooler is ADVENTURE READY. These Soft Coolers are durable, easy to carry, waterproof, leakproof, and keep ice for up to 48 hours. Strap one on your kayak, stand up paddle board, ATV/ UTV, or take it with you on your next hike to the beach or lake.

- Quick access, dual-lock buckle system
  100% Leak proof TIZIP® Zipper
- Compression molded anti-slip base
- Durable tie-down side anchor points

### DIMENSIONS

| Interior (L×W×D) | 12.00 x 5.50" x 7.25 (30.5 x 14 x 18.4 cm)    |
|------------------|-----------------------------------------------|
| Exterior (L×W×D) | 14.00 x 7.50" x 12.00 (35.6 x 19.1 x 30.5 cm) |
| Volume           | 13.00QT (12.3 L)                              |
| Can Capacity     | 12 cans                                       |
| Int Volume       | 0.28 ft <sup>3</sup> (0.008 m <sup>3</sup> )  |

#### MATERIALS

| Body  | Double-Coated 840D TPU |
|-------|------------------------|
| Latch | Polypropylene          |

#### COLORS

Black - Gray

### WEIGHT

Weight

3.00 lbs (1.4 kg)