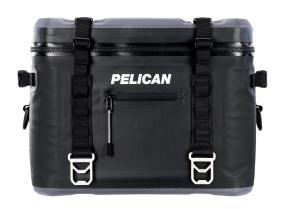

# SC24

Soft Cooler

Offering a convenient and lightweight alternative to hard coolers, The Pelican™ Elite Soft Cooler is ADVENTURE READY. These Soft Coolers are durable, easy to carry, waterproof, leakproof, and keep ice for up to 48 hours. Strap one on your kayak, stand up paddle board, ATV/ UTV, or take it with you on your next hike to the beach or lake.

- Quick access, dual-lock buckle system
- 100% Leak proof TIZIP® Zipper
- · Compression molded anti-slip base
- Stainless steel tie-down and bottle openers

### **DIMENSIONS**

Interior (L×W×D) 15.00 x 8.00" x 8.75 (38.1 x 20.3 x 22.2 cm) Exterior (L×W×D) 17.00 x 10.00" x 13.50 (43.2 x 25.4 x 34.3 cm)

**Volume** 25.00QT (23.66 L)

Can Capacity 24 cans

Int Volume 0.61 ft<sup>3</sup> (0.017 m<sup>3</sup>)

### **MATERIALS**

**Body** Double-Coated 840D TPU

**Latch** Polypropylene

### **COLORS**

Black - Gray

#### WEIGHT

Weight 5.00 lbs (2.3 kg)