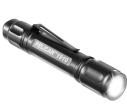

# 1910

The ultra compact aluminum 1910 flashlight is designed with style and function in mind. Using only a single AAA battery, this bright LED light creates a clean white beam. The high and low light output modes make for an efficient lighting tool; the perfect personal light.