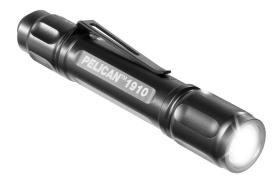

# 1910

The ultra compact aluminum 1910 flashlight is designed with style and function in mind. Using only a single AAA battery, this bright LED light creates a clean white beam. The high and low light output modes make for an efficient lighting tool; the perfect personal light.