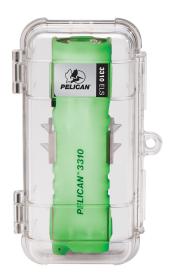

# 3310ELS

**Emergency Lighting Station** 

When the power goes out, the Pelican  $^{\text{m}}$  3310 ELS appears: a self-contained glowing beacon and flashlight that's easy to locate in the dark. Housed in a clear tamper-proof case, the Pelican  $^{\text{m}}$  3310 ELS mounts to the wall in the home, office or factory, making it available during any power outage. The new Pelican  $^{\text{m}}$  3310 ELS: You'll never lose it.

- · Great for emergency preparedness
- Signaling mode for search and rescue scenarios
- Wall mountable case for ease of access (hardware included)
- NOW WITH NEW UPGRADED SPECS
- Ingress Protected IPX8 Submersible
- 378 lumens of light output