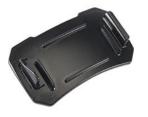

ATERIALS**

BodyPolycarbonate (PC)O-RingOver-molded TPRLensPolycarbonate (PC)ShroudPolycarbonate (PC)

# **COLORS**

Black

#### LIGHT SPECS

Lamp Type LED

#### **POWER**

Battery SizeAAABattery TypeAlkalineBattery Quantity3Batteries IncludedyesVolts4.5v

# WEIGHT

Weight With Batteries 3.3 oz (94 gr)
Weight Without
Batteries 2.0 oz (57 gr)

### **SWITCH**

Switch Type Push Button
Light Modes High / Low / Flashing

Minimum Pack Package Code 1 C

| FL1 STANDARD | HIGH         | LOW          |
|--------------|--------------|--------------|
|              | 66<br>LUMENS | 36<br>LUMENS |
| $\Theta$     | 7h 15mins    | 21h 0mins    |
|              | 22m          | 16m          |
|              | 122cd        | 68cd         |
|              | IPX4         |              |

# **ACCESSORIES**



**2748**Strapless Headlamp Adapter

## Pelican