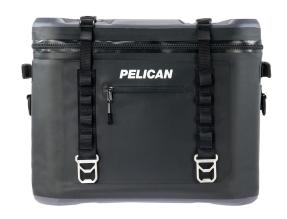

# **SC48**

Soft Cooler

Offering a convenient and lightweight alternative to hard coolers, The Pelican™ Elite Soft Cooler is ADVENTURE READY. These Soft Coolers are durable, easy to carry, waterproof, leakproof, and keep ice for up to 48 hours. Strap one on your kayak, stand up paddle board, ATV/ UTV, or take it with you on your next hike to the beach or lake.

- Quick access, dual-lock buckle system
- 100% Leak proof TIZIP® Zipper
- Compression molded anti-slip base
- Stainless steel tie-down and bottle openers

#### **DIMENSIONS**

Interior (L×W×D) 18.00 x 11.00" x 11.25 (45.7 x 27.9 x 28.6 cm) Exterior (L×W×D) 20.00 x 13.00" x 16.00 (50.8 x 33 x 40.6 cm)

**Volume** 50.00QT (47.32 L)

Can Capacity 48 cans

**Int Volume** 1.29 ft<sup>3</sup> (0.037 m<sup>3</sup>)