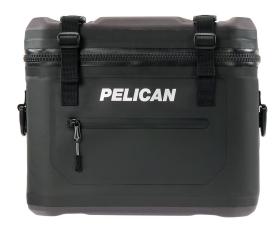

# SC12 Soft Cooler

Offering a convenient and lightweight alternative to hard coolers, The Pelican<sup>™</sup> Elite Soft Cooler is ADVENTURE READY. These Soft Coolers are durable, easy to carry, waterproof, leakproof, and keep ice for up to 48 hours. Strap one on your kayak, stand up paddle board, ATV/ UTV, or take it with you on your next hike to the beach or lake.

- Quick access, dual-lock buckle system
  100% Leak proof TIZIP® Zipper
- Compression molded anti-slip base
- Durable tie-down side anchor points