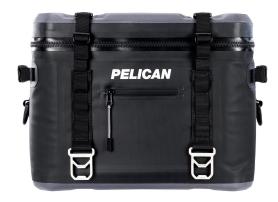

# SC24 Soft Cooler

Offering a convenient and lightweight alternative to hard coolers, The Pelican<sup>™</sup> Elite Soft Cooler is ADVENTURE READY. These Soft Coolers are durable, easy to carry, waterproof, leakproof, and keep ice for up to 48 hours. Strap one on your kayak, stand up paddle board, ATV/ UTV, or take it with you on your next hike to the beach or lake.

- Quick access, dual-lock buckle system
- 100% Leak proof TIZIP® Zipper
- Compression molded anti-slip base
- Stainless steel tie-down and bottle openers