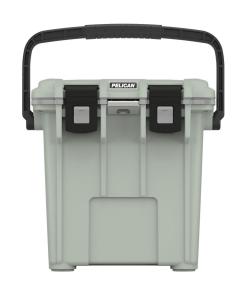

# **20QT**

## Elite

Pelican Products, Inc. has protected defense, emergency and scientific expedition equipment through some ofthe harshest conditions on Earth since 1976. This same DNA is now available to you in Pelican™ Elite Coolers. We hold ourselves to higher criteria than other cooler makers. When it comes to durability, performance and ergonomic design, just "good enough" doesn't cut it. As a result, Pelican™ Elite Coolers perform to higher standards — better than any cold locker, tougher than any icebox. Pelican™ Elite Coolers are true next-generation innovations, created to last a lifetime.

Whether you're on the hunt of a lifetime, far out at sea with a cooler full of catch, crossing deserts on safari or simply tailgating during a big game – the Pelican™ Elite Cooler is the one for you.

- · Extreme ice retention
- Press & Pull Latches
- Molded-In Tie Downs
- · Non-Skid & Non-Marking Raised Feet
- · Guaranteed for life
- Integrated Cup Holders

### **DIMENSIONS**

Interior (L×W×D) 12.00 x 6.70" x 14.10 (30.5 x 17 x 35.8 cm) Exterior (L×W×D) 18.80 x 12.60" x 17.70 (47.8 x 32 x 45 cm)

**Volume** 21.50QT (20.35 L)

Can Capacity 15 cans

 Int Volume
 0.66 ft³ (0.019 m³)