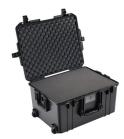

# 1607

### Air

Pelican™ Air cases are the first in a series of remarkable innovations engineered by Pelican, the pioneers of protective cases. For over 45 years Pelican has designed and crafted the most influential protective cases in the world, and we're just getting started.

With the launch of the Pelican™ Air line of cases, we're redefining the future of protection with a remarkable union of light and tough.

- Automatic pressure equalization valve balances interior pressure, keeps water out
- Fold down over-molded handle
- Retractable extension trolley handle
- Stainless steel padlock protectors
- · Business card holder
- · Quiet rolling stainless-steel bearing wheels
- Press and Pull™ Latches
- Limited Lifetime Warranty
- Super-light proprietary HPX<sup>2™</sup> Polymer up to 40% lighter
- · Waterproof O-ring seal
- User-customizable Pick N Pluck<sup>™</sup> foam
- Waterproof, crushproof, dustproof
- IP67 & MIL-SPEC certified
- · Made in the USA

#### **CONFIGURATIONS**

**1607** Standard

**1607NF** No Foam

**1607WD**With Padded Dividers

**1607WF** With Foam