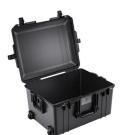

#### **CONFIGURATIONS**

**1607** Standard

**1607NF** No Foam

**1607WD**With Padded Dividers

**1607WF** With Foam

#### **DIMENSIONS**

Interior (L×W×D) 21.05 x 15.81" x 11.63 (53.5 x 40.2 x 29.5 cm) Exterior (L×W×D) 24.13 x 18.80" x 13.25 (61.3 x 47.8 x 33.7 cm)

 Lid Depth
 2.00" (5.1 cm)

 Bottom Depth
 9.60" (24.4 cm)