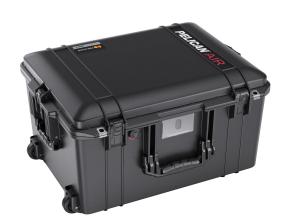

### Air

Pelican™ Air cases are the first in a series of remarkable innovations engineered by Pelican, the pioneers of protective cases. For over 45 years Pelican has designed and crafted the most influential protective cases in the world, and we're just getting started.

With the launch of the Pelican™ Air line of cases, we're redefining the future of protection with a remarkable union of light and tough.

- Automatic pressure equalization valve balances interior pressure, keeps water out
- Fold down over-molded handle
- Retractable extension trolley handle
- Stainless steel padlock protectors
- · Business card holder
- · Quiet rolling stainless-steel bearing wheels
- Press and Pull™ Latches
- Limited Lifetime Warranty
- Super-light proprietary HPX<sup>2™</sup> Polymer up to 40% lighter
- · Waterproof O-ring seal
- User-customizable Pick N Pluck<sup>™</sup> foam
- Waterproof, crushproof, dustproof
- IP67 & MIL-SPEC certified
- · Made in the USA

#### **CONFIGURATIONS**

**1607** Standard

**1607NF** No Foam

**1607WD**With Padded Dividers

**1607WF** With Foam