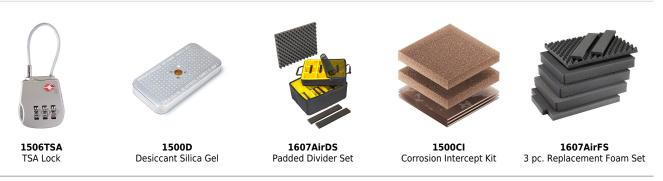

rior (L×W×D) 24.13 x 18.80" x 13.25 (61.3 x 47.8 x 33.7 cm)

 Lid Depth
 2.00" (5.1 cm)

 Bottom Depth
 9.60" (24.4 cm)

 Total Depth
 11.6" (29.5 cm)

 Int Volume
 2.24 ft³ (0.063 m³)

 Padlock Hole Diameter
 0.31" (0.8 cm)

## **MATERIALS**

**Body** Proprietary Polypropylene Blend

Latch ABS
O-Ring EPDM
Purge Body ABS



Hi-Flow Gore-Tex 3 Micron Hydrophobic Non-Woven

## **COLORS**

Black Orange Silver Yellow

### WEIGHT

 Weight With Foam
 16.10 lbs (7.3 kg)

 Weight Empty
 13.20 lbs (6 kg)

 Buoyancy
 178.00 lbs (80.7 kg)

### **TEMPERATURE**

 $\begin{array}{ll} \mbox{Minimum Temperature} & -60\,^{\circ}\mbox{F} \ (-51.1\,^{\circ}\mbox{C}) \\ \mbox{Maximum Temperature} & 160\,^{\circ}\mbox{F} \ (71.1\,^{\circ}\mbox{C}) \\ \end{array}$ 

### **OTHER**

Wheels 2

### **ACCESSORIES**



#### Pelican

23215 Early Ave • Torrance, CA 90505 USA • Phone: (310) 326-4700 • (800) 473-5422 • Fax: (310) 326-3311 <u>sales@pelican.com</u> • <u>www.pelican.com</u>

Document created on 09-19-24