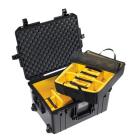

#### **CONFIGURATIONS**

**1607** Standard

**1607NF** No Foam

**1607WD**With Padded Dividers

**1607WF** With Foam

### **ACCESSORIES**