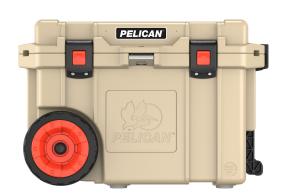

# **45QW**

#### Flite

Wheeled Cooler

Pelican Products, Inc. is proud to announce our bear resistant certification from the Interagency Grizzly Bear Committee.

The purpose of this certification is to help keep bears safe and significantly reduce bear-human encounters by ensuring that bears do not have access and become conditioned to anthropogenic foods and other bear attractants that increase these encounters.

- Extreme ice retention, freezer grade gasket, 2" polyurethane insulation
- Press & Pull Latches (Wide for Gloved Use)
- Molded-In Tie Downs
- Non-Skid & Non-Marking Raised Feet
- Molded-In Lock Hasp, Stainless Steel Plate
- Sloped Drain & Tethered Threaded Plug (Garden Hose Attachable)
- Corrosion Resistant Stainless Steel Hardware
- Integrated Fish Scale on Lid
- Made in USA
- · Heavy duty wheels
- Molded-In handles with built in trolley handle
- · Guaranteed for life
- Custom Color Program
- Built-in Bottle Opener

#### DIMENSIONS

Interior (L×W×D) 18.10 x 11.10" x 12.00 (46 x 28.2 x 30.5 cm) Exterior (L×W×D) 29.66 x 20.00" x 19.25 (75.3 x 50.8 x 48.9 cm)

 Volume
 45.00QT (42.59 L)

 Int Volume
 1.4 ft³ (0.04 m³)

 Insulation Thickness
 2.00" (5.1 cm)