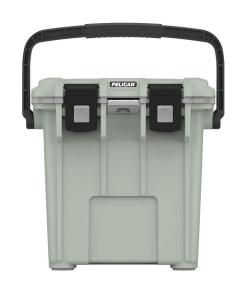

# **20QT**

## Elite

Pelican Products, Inc. has protected defense, emergency and scientific expedition equipment through some ofthe harshest conditions on Earth since 1976. This same DNA is now available to you in Pelican™ Elite Coolers. We hold ourselves to higher criteria than other cooler makers. When it comes to durability, performance and ergonomic design, just "good enough" doesn't cut it. As a result, Pelican™ Elite Coolers perform to higher standards — better than any cold locker, tougher than any icebox. Pelican™ Elite Coolers are true next-generation innovations, created to last a lifetime.

Whether you're on the hunt of a lifetime, far out at sea with a cooler full of catch, crossing deserts on safari or simply tailgating during a big game – the Pelican™ Elite Cooler is the one for you.

- · Extreme ice retention
- Press & Pull Latches
- Molded-In Tie Downs
- · Non-Skid & Non-Marking Raised Feet
- · Guaranteed for life
- Integrated Cup Holders

## **DIMENSIONS**

Interior (L×W×D) 12.00 x 6.70" x 14.10 (30.5 x 17 x 35.8 cm) Exterior (L×W×D) 18.80 x 12.60" x 17.70 (47.8 x 32 x 45 cm)

**Volume** 21.50QT (20.35 L)

Can Capacity 15 cans

Int Volume 0.66 ft³ (0.019 m³)
Insulation Thickness 0.78" (2 cm)

#### **MATERIALS**

**Body** Polypropylene

**Latch** ABS

HandlePolypropyleneHardwareStainless SteelInsulationPolyurethane Foam

## **COLOURS**

White - Gray Dark Gray - Green Sage Gray Cement White

WEIGHT

**Weight** 12.52 lbs (5.7 kg)