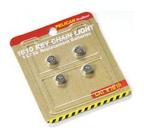

hones, needle in a haystack, you name it; this new everyday personal flashlight will keep you moving through the day or night. With 16 lumens of light and a keychain attachment- it's always handy.

New Pelican 1810 LED Keychain Light: Unlock the dark.

- Twist on/off activation
- Coin Cell Batteries (included)
- Ultra Compact and Lightweight
- IPX Water Resistant



### **DIMENSIONS**

**Length** 1.50" (3.8 cm)

#### **MATERIALS**

Body Aluminum Clip Steel

### **COLORS**

Black

#### LIGHT SPECS

Lamp Type LED

#### **POWER**

Battery Size LR 41
Battery Type Alkaline
Battery Quantity 4
Batteries Included yes
Volts 6.0v

#### WEIGHT

Weight With Batteries 0.5 oz (14 gr)
Weight Without
Batteries 0.4 oz (11 gr)

#### **SWITCH**

Switch Type Rotary
Light Modes On / Off



## **ACCESSORIES**



**1819**Replacement Batteries

#### **Pelican**

23215 Early Ave • Torrance, CA 90505 USA • Phone: (310) 326-4700 • (800) 473-5422 • Fax: (310) 326-3311 <u>sales@pelican.com</u> • <u>www.pelican.com</u>

Document created on 05-02-24