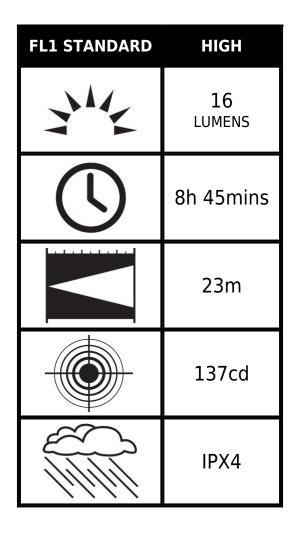

#### Keychain Light

Flat tires, missing headphones, needle in a haystack, you name it; this new everyday personal flashlight will keep you moving through the day or night. With 16 lumens of light and a keychain attachment- it's always handy.