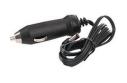

# **ACCESSORIES**

**9413DL** Diffuser Lens

**8056F** 12v Plug-in for Fast Charger

**6057F** 110V Transformer (USA)

**9419L** Replacement Battery

**9416L** Deck/Dash Charger Base Unit

**6061F**Direct Wiring Rig for Fast
Charger