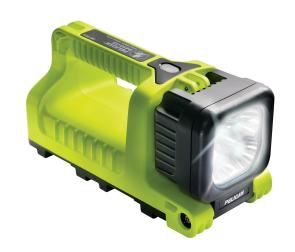

# 9410L

Less than 3lbs + 2207 lumens = brightest & lightest in its class At less than 3 pounds and 2207 lumens, the new 9410L LED Lantern packs the power without the weight. Four LEDs, powered by the latest generation Lithium-Ion batteries illuminate a distance of 495 yards (453 meters). And it's loaded with innovative technology and features you have come to expect from Pelican. The 9410L LED Lantern is one of the most compact, high output lanterns on the market.

- Built Pelican tough
- Handy push button on/off switch
- High/Low/Flashing Modes
- Super bright LED beam
- Approved to NFPA (National Fire Protection Association) 1901
- Carrying Strap included