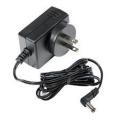

# **ACCESSORIES**

**9413DL** Diffuser Lens

**8056F** 12v Plug-in for Fast Charger

**6057F** 110V Transformer (USA)

**9419L** Replacement Battery

**9416L** Deck/Dash Charger Base Unit

**6061F**Direct Wiring Rig for Fast
Charger