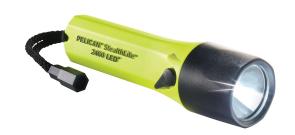

# 2460

# StealthLite™

The rechargeable version of the StealthLite™ 2410 LED Flashlight,. The 2460 uses the 2469P Ni-MH batteries for extended burn time. It comes with a charger base unit that can be installed at home or work using the transformer, or in a vehicle through direct wiring or 12V plug-in.

- Built Pelican tough
- Rechargeable battery pack
- Super bright 1 watt LED beam
- Unconditional Lifetime Guarantee of Excellence
- NOW WITH NEW UPGRADED SPECS
- Waterproof

## **COLORS**

High Visibility Yellow