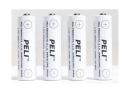

### **POWER**

Battery Size AA
Battery Type NiMH
Battery Quantity 4
Batteries Included yes
Rechargeable yes
Charge Time 3 hrs
Volts 4.8v

**8056F** 12v Plug-in for Fast Charger

**2450FBC** Fast Charger Bank (5 receptacles)

**2467F** 110V Transformer (USA)

**2470F**Deck/Dash Charger Base Unit

**6061F**Direct Wiring Rig for Fast
Charger

**2469P** Replacement Battery