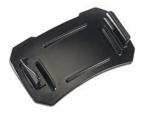

IALS**

BodyPolycarbonate (PC)O-RingOver-molded TPRLensPolycarbonate (PC)ShroudPolycarbonate (PC)

### **COLORS**

Black

#### LIGHT SPECS

Lamp Type LED

#### **POWER**

Battery SizeAAABattery TypeAlkalineBattery Quantity3Batteries IncludedyesVolts4.5v

## WEIGHT

Weight With Batteries 3.3 oz (94 gr)
Weight Without
Batteries 2.0 oz (57 gr)

#### **SWITCH**

Switch Type Push Button
Light Modes High / Low / Flashing

Minimum Pack Package Code 1 C

| FL1 STANDARD | HIGH         | LOW          |
|--------------|--------------|--------------|
|              | 66<br>LUMENS | 36<br>LUMENS |
| $\Theta$     | 7h 15mins    | 21h 0mins    |
|              | 22m          | 16m          |
|              | 122cd        | 68cd         |
|              | IPX4         |              |

# **ACCESSORIES**



**2748**Strapless Headlamp Adapter

# Pelican