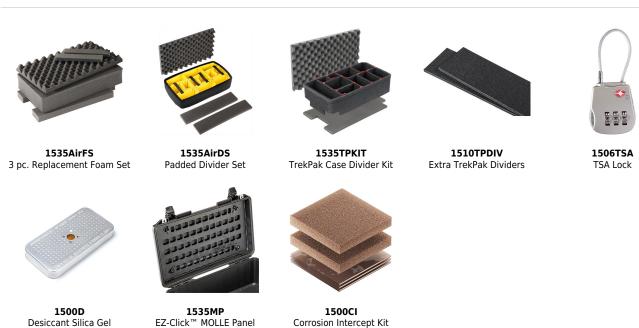

SIONS**

Interior (L×W×D) 20.39 x 11.20" x 7.21 (51.8 x 28.4 x 18.3 cm) Exterior (L×W×D) 21.96 x 13.97" x 8.98 (55.8 x 35.5 x 22.8 cm)

 Lid Depth
 2.00" (5.1 cm)

 Bottom Depth
 5.21" (13.2 cm)

 Total Depth
 7.21" (18.3 cm)

 Int Volume
 0.95 ft³ (0.027 m³)

 Padlock Hole Diameter
 0.31" (0.8 cm)

#### **MATERIALS**

**Body** Proprietary Polypropylene Blend

Latch ABS
O-Ring EPDM
Purge Body ABS

Purge Vent Hi-Flow Gore-Tex 3 Micron Hydrophobic Non-Woven

## **COLORS**

Black Orange Silver Yellow Graphite

## WEIGHT

 Weight With Foam
 9.98 lbs (4.5 kg)

 Weight Empty
 8.69 lbs (3.9 kg)

 Buoyancy
 64.80 lbs (29.4 kg)

 Weight With TrekPak / Foam Hybrid
 11.91 lbs (5.4 kg)

#### **TEMPERATURE**

 $\begin{tabular}{ll} \begin{tabular}{ll} \beg$ 

## **OTHER**

Wheels 2

## **ACCESSORIES**



Document created on 04-30-24