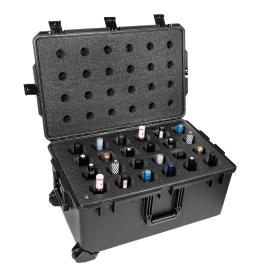

# CP-WINE-24B-PEL

24-Bottle Wine Carrier With Wheels

A symphony of storage and safety, the Pelican CasePro for 24 wine bottles is a masterpiece designed for the serious collector. It's more than a case; it's a sanctuary for your most valued vintages, ensuring they are preserved and presented with the utmost respect they deserve.