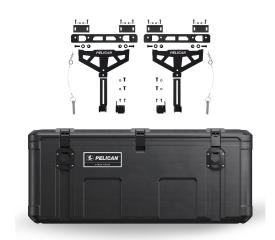

# Cargo

On The Job Bundle

Looking for a secure and convenient storage solution for your truck bed? Look no further than the Pelican On the Job Bundle. With our rugged crossbed mounted BX135 or BX255 Cargo case and easy-to-install Cross-Bed Cargo mounts, you'll have the exterior storage space you need to keep your tools, gear, and equipment organized and accessible. Plus, no drilling is required for installation of our Cross-Bed Cargo mounts, so you can have everything set up and ready to go in no time. To find the best fit for your truck, you can use our Fitment Tool (hyperlink URL: https://www.pelican.com/us/en/discover/cargo-cases/fit-your-vehicle/) to get

https://www.pelican.com/us/en/discover/cargo-cases/fit-your-vehicle/) to ge the right Cargo case and mount solution for your pickup

- · Bundle Includes:
  - BX255 Cargo Case
  - Crossbed Mount