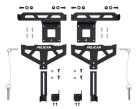

ting Kit Interface Plate
- Roto-molded construction
- · Weather resistant and dustproof
- Heavy duty lay-flat handles
- Designed to securely mount in your truck bed using the Pelican Cargo Cross-Bed Mount (sold separately)



#### **DIMENSIONS**

Interior (L×W×D) 42.80 x 16.25" x 17.20 (108.7 x 41.3 x 43.7 cm) Exterior (L×W×D) 47.00 x 21.25" x 20.00 (119.4 x 54 x 50.8 cm)

**Bottom Depth** 16.60" (42.2 cm) **Int Volume** 6.92 ft³ (0.196 m³)

#### **MATERIALS**

Body Polyethylene Latch E-Coated Steel

**O-Ring** EPDM

#### **COLORS**

Black

#### WEIGHT

**Weight Empty** 38.90 lbs (17.6 kg)

## **TEMPERATURE**

 $\begin{array}{ll} \mbox{Minimum Temperature} & -20\mbox{°F} \ (-28.9\mbox{°C}) \\ \mbox{Maximum Temperature} & 140\mbox{°F} \ (60\mbox{°C}) \\ \end{array}$ 

#### **ACCESSORIES**







**1500CI**Corrosion Intercept Kit

# XBEDMT001C XBEDMT2 Cross-Bed Mount (Ford BoxLink) Cargo Case Cross-Bed Mount

#### Pelican

23215 Early Ave • Torrance, CA 90505 USA • Phone: (310) 326-4700 • (800) 473-5422 • Fax: (310) 326-3311 <u>sales@pelican.com</u> • <u>www.pelican.com</u>

Document created on 05-16-24