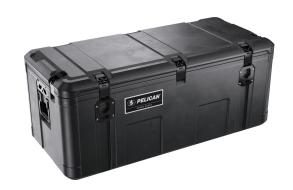

## BX255

### Cargo

Pelican Cargo cases are the perfect solution to keep your valuable gear, clothing, tools, and even dry food organized, secured, and protected. Built with the same legendary performance and quality Pelican is known for, Pelican™ Cargo cases are extremely durable, weather tested, and feature a limited lifetime guarantee (cases only). Ready to mount and protect, Pelican Cargo cases can be attached to your roof rack, truck bed, or stored in your SUV.

- Tie-down plates
- E-coated steel latches
- · Mounting Kit Interface Plate
- Roto-molded construction
- · Weather resistant and dustproof
- Heavy duty lay-flat handles
- Designed to securely mount in your truck bed using the Pelican Cargo Cross-Bed Mount (sold separately)

#### **DIMENSIONS**

Interior (L×W×D) 42.80 x 16.25" x 17.20 (108.7 x 41.3 x 43.7 cm) Exterior (L×W×D) 47.00 x 21.25" x 20.00 (119.4 x 54 x 50.8 cm)

**Bottom Depth** 16.60" (42.2 cm) **Int Volume** 6.92 ft³ (0.196 m³)