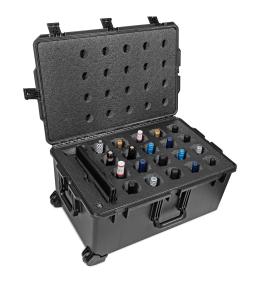

# CP-WINE-20B-PEL

20-Bottle Wine Carrier With Wheels

Elevate your wine transportation with the Pelican Large Case, a majestic solution that accommodates 20 bottles. Engineered for the collector's spirit, it stands as a bastion of protection for your treasured assortment, ensuring every bottle arrives at its destination in peak condition.