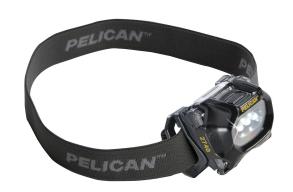

# 2740

#### Headlamp

Compact, reliable headlight for harsh conditions - the 2740 LED Headlamp features 3 LEDs, two white and one red. The red LED is very useful for preserving your night vision and the dual white LEDs produce up to 66 lumens of brilliant white light. A low level mode provides extended run time of 21 hours. Designed with weather resistant casings which also allows for fast and easy battery change.

Switch to the new 2740 Headlamp from Pelican.

- Built Pelican tough
- Hands-free design
- Night vision friendly
- Comfortable Cloth Strap