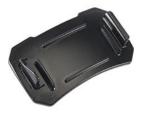

**

BodyPolycarbonate (PC)O-RingOver-molded TPRLensPolycarbonate (PC)ShroudPolycarbonate (PC)

#### **COLOURS**

Black

#### LIGHT SPECS

Lamp Type LED

#### **POWER**

Battery SizeAAABattery TypeAlkalineBattery Quantity3Batteries IncludedyesVolts4.5v

### WEIGHT

Weight With Batteries 3.3 oz (94 gr)
Weight Without
Batteries 2.0 oz (57 gr)

#### **SWITCH**

Switch Type Push Button
Light Modes High / Low / Flashing

Minimum Pack Package Code 1 C

| FL1 STANDARD | HIGH         | LOW          |
|--------------|--------------|--------------|
|              | 66<br>LUMENS | 36<br>LUMENS |
| $\Theta$     | 7h 15mins    | 21h 0mins    |
|              | 22m          | 16m          |
|              | 122cd        | 68cd         |
|              | IPX4         |              |

## **ACCESSORIES**



**2748**Strapless Headlamp Adapter

#### Pelican