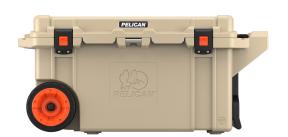

# **80QW**

#### Elite

Wheeled Cooler

Pelican Products, Inc. is proud to announce our bear resistant certification from the Interagency Grizzly Bear Committee.

The purpose of this certification is to help keep bears safe and significantly reduce bear-human encounters by ensuring that bears do not have access and become conditioned to anthropogenic foods and other bear attractants that increase these encounters.

- Extreme ice retention, freezer grade gasket, 2" polyurethane insulation
- Press & Pull Latches (Wide for Gloved Use)
- Molded-In Tie Downs
- Non-Skid & Non-Marking Raised Feet
- Molded-In Lock Hasp, Stainless Steel Plate
- Sloped Drain & Tethered Threaded Plug (Garden Hose Attachable)
- Corrosion Resistant Stainless Steel Hardware
- Integrated Fish Scale on Lid
- Made in USA
- · Heavy duty wheels
- Molded-In handles with built in trolley handle
- · Guaranteed for life
- Custom Color Program
- Built-in Bottle Opener
- Built-in trolley handle with molded-in handles

## **DIMENSIONS**

Interior (L×W×D) 29.00 x 13.00 "x 13.00 (73.7 x 33 x 33 cm) Exterior (L×W×D) 42.88 x 20.75" x 20.25 (108.9 x 52.7 x 51.4 cm)

 Volume
 80.00QT (75.71 L)

 Int Volume
 2.84 ft³ (0.08 m³)

 Insulation Thickness
 2.00" (5.1 cm)

#### **COLOURS**

White

Graphite