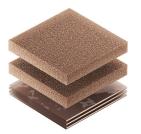

## **MATERIALS**

**Body** Polyethylene

LatchABSO-RingPolymerPinsStainless Steel

**Foam** 1.12 lbs. ELE (Polyurethane)

Purge Body ABS

**Purge Vent** 3 Micron Hydrophobic Non-Woven