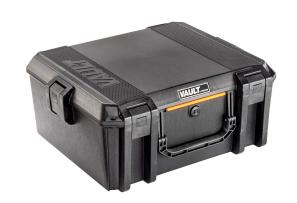

## Vault

Large Equipment Case

Built for hard use, high impact and supreme weather resistance, new Vault series gun cases are the most rugged and secure in their class. Equipped with a host of premium protective features at a price more hunters and shooters can afford, as only the 42-year veteran of hard knocks could deliver.

- Four layers of protective foam
- Crushproof, dustproof, and weather-resistant
- High-impact polymer assures protection of your firearm, via road, trail or air
- Heavy duty handles are ergonomic and will stand up in even the toughest conditions
- Four push button latches offer secure closure with easy-open access
- Engineered to protect and transport high-end gear and accessories