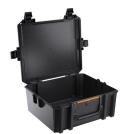

# V600

## Vault

Large Equipment Case

Built for hard use, high impact and supreme weather resistance, new Vault series gun cases are the most rugged and secure in their class. Equipped with a host of premium protective features at a price more hunters and shooters can afford, as only the 42-year veteran of hard knocks could deliver.

- Four layers of protective foam
- Crushproof, dustproof, and weather-resistant
- High-impact polymer assures protection of your firearm, via road, trail or air
- Heavy duty handles are ergonomic and will stand up in even the toughest conditions
- Four push button latches offer secure closure with easy-open access
- Engineered to protect and transport high-end gear and accessories