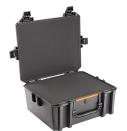

- Four layers of protective foam
- Crushproof, dustproof, and weather-resistant
- High-impact polymer assures protection of your firearm, via road, trail or air
- Heavy duty handles are ergonomic and will stand up in even the toughest conditions
- Four push button latches offer secure closure with easy-open access
- Engineered to protect and transport high-end gear and accessories

## **CONFIGURATIONS**

**V600** Standard

**V600WF** With Foam

**V600WD**With Padded Dividers

V600NF No Foam