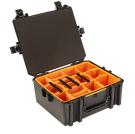

- Four layers of protective foam
- Crushproof, dustproof, and weather-resistant
- High-impact polymer assures protection of your firearm, via road, trail or air
- Heavy duty handles are ergonomic and will stand up in even the toughest conditions
- Four push button latches offer secure closure with easy-open access
- Engineered to protect and transport high-end gear and accessories

## **CONFIGURATIONS**

**V600** Standard

**V600WF** With Foam

**V600WD**With Padded Dividers

V600NF No Foam