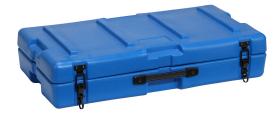

# BG084044018

General Range

Pelican Spacecase storage containers are moulded from UV stabilised foodgrade polyethylene plastic and are dust, oil, chemical and water resistant. They are made military tough and are proudly designed and manufactured in Australia. Interlocking male/female ribs are integrated for secure non-slip stacking on matched size cases.

- Moulded from UV stabilized polyethylene plastic
- Modular, stackable and interlocking design
- High strength rugged case will not rust or dent
- Dust, oil, chemical and water resistant
- Large range of sizes
- Made military tough
- Proudly Designed and Manufactured in Australia
- 5 year warranty

#### DIMENSIONS

| Interior (L×W×D)           | 30.12 x 14.76" x 4.92 (76.5 x 37.5 x 12.5 cm) |
|----------------------------|-----------------------------------------------|
| Exterior (L×W×D)           | 33.07 x 17.32" x 7.09 (84 x 44 x 18 cm)       |
| Int Volume                 | 1.27 ft <sup>3</sup> (0.036 m <sup>3</sup> )  |
| Lid Interior Length        | 30.71" (78 cm)                                |
| Lid Interior Width         | 14.76" (37.5 cm)                              |
| Lid Interior Depth         | 1.97" (5 cm)                                  |
| <b>Base Interior Depth</b> | 1.18" (3 cm)                                  |

#### MATERIALS

| Body  | RotoMolded Polyethylene              |
|-------|--------------------------------------|
| Latch | Steel (Zinc Plated / E-Coated Black) |
| Pins  | Hinge Steel (Zinc Plated)            |