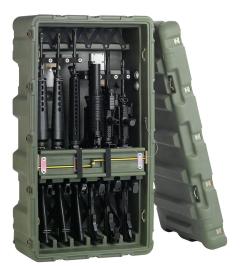

## 472-M4-M16-6

Mobile Armory<sup>™</sup>

**Rifle Case** 

Deplayoble, waterproof, durable transport and storage for a 6 pack of M16 weapons or any combination of M16s and M4s, lined up in unshakable custom security. Best of all, when the lid is removed, the weapons remain locked in the cases as a portable weapons rack.

- Pressure relief valve
- Humidity indicator

Pelican's M4/M16 case support space for common optics like the Aimpoint Pro or CompM4, Trijicon ACOG, and EOTECH holosights provided they are mounted on the flattop receiver and not on top of a carry handle
Case has a 40.2" (102 cm) internal case height to accept standard barrel lengths when locked into the mag well. Suitable for the M4 16" barrel + flash hider and the M16 20" barrel + flash hider.