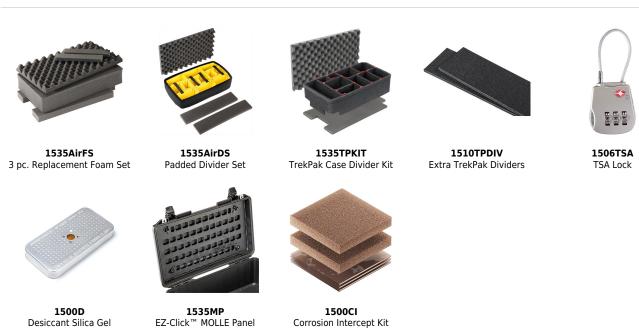

SIONS**

Interior (L×W×D) 20.39 x 11.20" x 7.21 (51.8 x 28.4 x 18.3 cm) Exterior (L×W×D) 21.96 x 13.97" x 8.98 (55.8 x 35.5 x 22.8 cm)

 Lid Depth
 2.00" (5.1 cm)

 Bottom Depth
 5.21" (13.2 cm)

 Total Depth
 7.21" (18.3 cm)

 Int Volume
 0.95 ft³ (0.027 m³)

 Padlock Hole Diameter
 0.31" (0.8 cm)

#### **MATERIALS**

**Body** Proprietary Polypropylene Blend

Latch ABS
O-Ring EPDM
Purge Body ABS

Purge Vent Hi-Flow Gore-Tex 3 Micron Hydrophobic Non-Woven

## **COLORS**

Black Orange Silver Yellow Graphite

## WEIGHT

 Weight With Foam
 9.98 lbs (4.5 kg)

 Weight Empty
 8.69 lbs (3.9 kg)

 Buoyancy
 64.80 lbs (29.4 kg)

 Weight With TrekPak / Foam Hybrid
 11.91 lbs (5.4 kg)

#### **TEMPERATURE**

 $\begin{tabular}{ll} \begin{tabular}{ll} \beg$ 

## **OTHER**

Wheels 2

## **ACCESSORIES**



Document created on 05-14-24