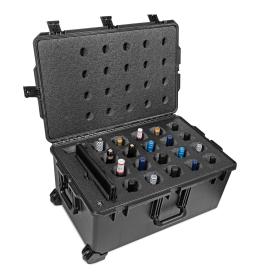

# CP-WINE-20B-PEL

20-Bottle Wine Carrier With Wheels

Elevate your wine transportation with the Pelican Large Case, a majestic solution that accommodates 20 bottles. Engineered for the collector's spirit, it stands as a bastion of protection for your treasured assortment, ensuring every bottle arrives at its destination in peak condition.