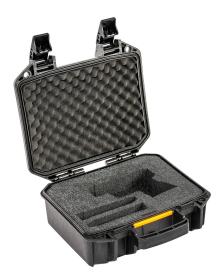

# V100PF1 Vault

Universal Pistol Case

Vault cases are the most rugged and secure cases in their class. The Vault Universal Pistol Case features custom foam designed to fit most standard full, compact, or sub-compact pistols. It holds one personal handgun and two magazines. Removable foam inserts increase the opening to fit a full pistol or keep them in to secure your sub-compact pistol. This small Vault case offers the ultimate trust at a more affordable price. Transport your firearms with confidence wherever the journey takes you.

• CUSTOM FOAM: Pre-cut heavy-duty foam features customized storage for one pistol with a red dot optic and light and 2 magazines

• MODULAR DESIGN: Dedicated single pistol case with removeable foam inserts to store a full, compact, or sub-compact pistol

• RUGGED PROTECTION: Constructed of crushproof high-impact polymer with heavy-duty handles

• WEATHER-RESISTANT: Cases are sealed against moisture and dust

AFFORDABLE: The most rugged and affordable durable case in its class

• EASY-TO-USE: Two push-button latches offer secure closure with easy-open access

• Ideal for your personal handgun