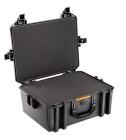

- Four layers of protective foam
- Crushproof, dustproof, and weather-resistant

• High-impact polymer assures protection of your firearm, via road, trail or air

 $\ensuremath{\cdot}$  Heavy duty handles are ergonomic and will stand up in even the toughest conditions

### CONFIGURATIONS

V550 Standard

V550WF With Foam

V550WD With Padded Dividers

**V550NF** No Foam