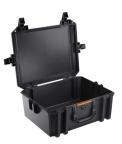

# V550 Vault Equipment Case

Built for hard use, high impact and supreme weather resistance, new Vault series gun cases are the most rugged and secure in their class. Equipped with a host of premium protective features at a price more hunters and shooters can afford, as only the 42-year veteran of hard knocks could deliver.

- Four layers of protective foam
- Crushproof, dustproof, and weather-resistant

• High-impact polymer assures protection of your firearm, via road, trail or air

 $\ensuremath{\cdot}$  Heavy duty handles are ergonomic and will stand up in even the toughest conditions

- Four push button latches offer secure closure with easy-open access
- Built to safely transport a variety of high-level equipment and gear

### CONFIGURATIONS

V550 Standard

V550WF With Foam

V550WD With Padded Dividers

**V550NF** No Foam