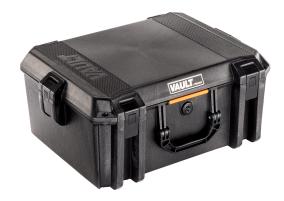

# V550 Vault Equipment Case

Built for hard use, high impact and supreme weather resistance, new Vault series gun cases are the most rugged and secure in their class. Equipped with a host of premium protective features at a price more hunters and shooters can afford, as only the 42-year veteran of hard knocks could deliver.

- Four layers of protective foam
- Crushproof, dustproof, and weather-resistant

• High-impact polymer assures protection of your firearm, via road, trail or air

 $\ensuremath{\cdot}$  Heavy duty handles are ergonomic and will stand up in even the toughest conditions

- Four push button latches offer secure closure with easy-open access
- Built to safely transport a variety of high-level equipment and gear