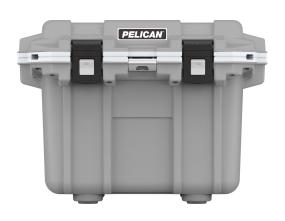

# **30QT**

## Elite

Pelican Products, Inc. has protected defense, emergency and scientific expedition equipment through some ofthe harshest conditions on Earth since 1976. This same DNA is now available to you in Pelican™ Elite Coolers.

We hold ourselves to higher criteria than other cooler makers. When it comes to durability, performance and ergonomic design, just "good enough" doesn't cut it. As a result, Pelican™ Elite Coolers perform to higher standards — better than any cold locker, tougher than any icebox. Pelican™ Elite Coolers are true next-generation innovations, created to last a lifetime. From the latches to the freezer-grade seal to the toughest handles in the business, every part is engineered to our extreme durability and performance standards. Which is why we feel confident in providing you with a Lifetime Guarantee. Not three years. Not five years. A lifetime. Something the other makers don't (or can't) do.

Whether you're on the hunt of a lifetime, far out at sea with a cooler full of catch, crossing deserts on safari or simply tailgating during a big game – the Pelican $^{\text{m}}$  Elite Cooler is the one for you.

- Extreme ice retention
- Press & Pull Latches
- Non-Skid & Non-Marking Raised Feet
- Molded-In Lock Hasp, Stainless Steel Plate
- · Guaranteed for life
- Integrated Cup Holders
- Built-in Bottle Opener

### **DIMENSIONS**

Interior (L×W×D) 14.60 x 10.20" x 11.00 (37.1 x 25.9 x 27.9 cm) Exterior (L×W×D) 25.30 x 19.00" x 18.50 (64.3 x 48.3 x 47 cm)

**Volume** 32.95QT (31.18 L)

Can Capacity 23 cans

 Int Volume
 0.95 ft³ (0.027 m³)

#### **COLORS**

White - Gray Dark Gray - Green Sage Gray Cement White