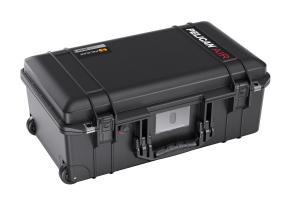

#### Air

Carry-On Case

Pelican™ Air cases are the toughest and lightest cases Pelican has to offer. Designed with a super-light proprietary HPX² polymer construction, each Pelican Air case is up to 40 percent lighter than an average polymer case, yet still extremely durable. Pelican Air cases are waterproof, crushproof, and dustproof.

The Pelican 1535 Air Case provides protection for a wide variety of gear, from camera equipment to camping kits. It is available with foam, without foam, padded dividers, or TrekPak dividers. The Pelican 1535 Air Case is the maximum airline carry-on size, so you can travel with your sensitive gear close at hand. This Pelican Air case will lighten the load, while protecting your valued possessions.

- Maximum airline carry on size\*
- Automatic pressure equalization valve balances interior pressure, keeps water out
- Automatic pressure equalization valve balances interior pressure, keeps water out
- Fold down over-molded handle
- Retractable extension trolley handle
- · Stainless steel padlock protectors
- · Business card holder
- · Quiet rolling stainless-steel bearing wheels
- \*Check with your airline for exact measurement requirements
- Press and Pull<sup>™</sup> Latches
- Limited Lifetime Warranty
- Super-light proprietary HPX<sup>2™</sup> Polymer up to 40% lighter
- · Waterproof O-ring seal
- Waterproof, crushproof, dustproof
- IP67 & MIL-SPEC certified
- · Made in the USA