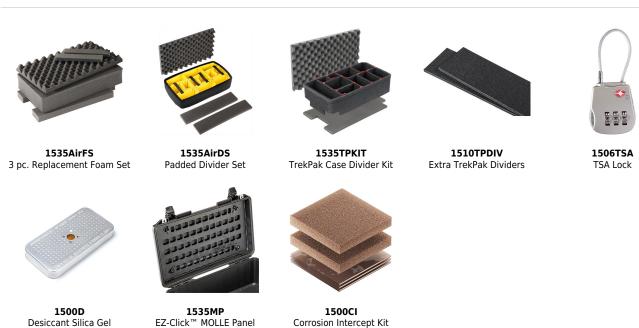

SIONS**

Interior (L×W×D) 20.39 x 11.20" x 7.21 (51.8 x 28.4 x 18.3 cm) Exterior (L×W×D) 21.96 x 13.97" x 8.98 (55.8 x 35.5 x 22.8 cm)

 Lid Depth
 2.00" (5.1 cm)

 Bottom Depth
 5.21" (13.2 cm)

 Total Depth
 7.21" (18.3 cm)

 Int Volume
 0.95 ft³ (0.027 m³)

 Padlock Hole Diameter
 0.31" (0.8 cm)

#### **MATERIALS**

**Body** Proprietary Polypropylene Blend

Latch ABS
O-Ring EPDM
Purge Body ABS

Purge Vent Hi-Flow Gore-Tex 3 Micron Hydrophobic Non-Woven

## **COLORS**

Black Orange Silver Yellow Graphite

## WEIGHT

 Weight With Foam
 9.98 lbs (4.5 kg)

 Weight Empty
 8.69 lbs (3.9 kg)

 Buoyancy
 64.80 lbs (29.4 kg)

 Weight With TrekPak / Foam Hybrid
 11.91 lbs (5.4 kg)

#### **TEMPERATURE**

 $\begin{tabular}{ll} \begin{tabular}{ll} \beg$ 

## **OTHER**

Wheels 2

## **ACCESSORIES**



Document created on 05-18-24