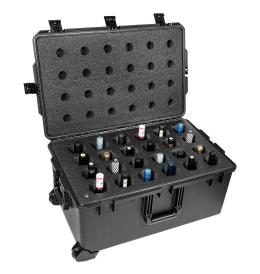

# CP-WINE-24B-PEL

24-Bottle Wine Carrier With Wheels

A symphony of storage and safety, the Pelican CasePro for 24 wine bottles is a masterpiece designed for the serious collector. It's more than a case; it's a sanctuary for your most valued vintages, ensuring they are preserved and presented with the utmost respect they deserve.