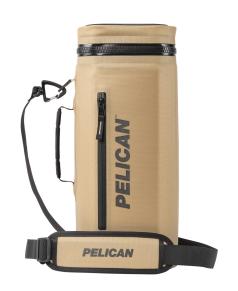

## Dayventure

Sling Cooler

The Pelican™ Dayventure Sling Cooler is the water-resistant and incredibly durable soft cooler that keeps your hands free and your cold drinks close. The Pelican™ Dayventure Sling features a wide top opening for easy access, an interior compartment that can hold up to four wine bottles, 12 cans, or 8.5 total liters, a convenient side pocket for additional dry storage and a compression molded base allowing it to stand on its own. Finished with a leak resistant zipper, this cooler will keep your drinks cold all day long and performs best when used with a Pelican Ice Pack. With a padded shoulder strap and rubberized carry handle, this cooler is easy to carry and is the perfect companion for every Dayventure.

- Puncture-resistant material stands up to the hard knocks of outdoor use
- Lightweight design with padded shoulder straps allow for ultimate portability and versatility
- · Compression molded base for increased structure and durability
- Leak-resistant zipper with a waterproof seal, keeping the ice and contents where they belong
- High density closed cell foam for extreme insulation
- Exterior pocket keeps dry goods separate and secure