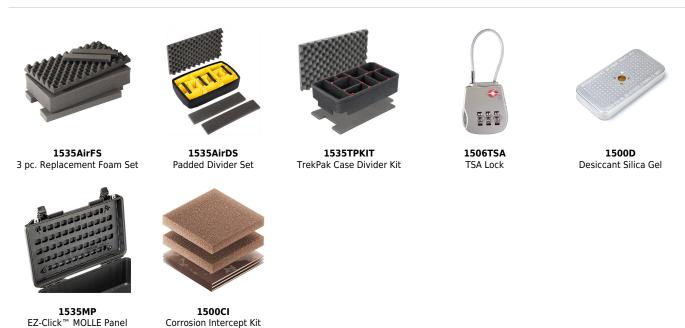

IONS**

Interior (L×W×D) 20.39 x 11.20" x 7.21 (51.8 x 28.4 x 18.3 cm) Exterior (L×W×D) 21.96 x 13.97" x 8.98 (55.8 x 35.5 x 22.8 cm)

 Lid Depth
 2.00" (5.1 cm)

 Bottom Depth
 5.21" (13.2 cm)

 Total Depth
 7.21" (18.3 cm)

 Int Volume
 0.95 ft³ (0.027 m³)

 Padlock Hole Diameter
 0.31" (0.8 cm)

#### **MATERIALS**

**Body** Proprietary Polypropylene Blend

Latch ABS
O-Ring EPDM
Purge Body ABS

Purge Vent Hi-Flow Gore-Tex 3 Micron Hydrophobic Non-Woven

## **COLOURS**

Black Orange Silver Yellow Graphite

## WEIGHT

 Weight With Foam
 9.98 lbs (4.5 kg)

 Weight Empty
 8.69 lbs (3.9 kg)

 Buoyancy
 64.80 lbs (29.4 kg)

 Weight With TrekPak / Foam Hybrid
 11.91 lbs (5.4 kg)

#### **TEMPERATURE**

 $\begin{tabular}{ll} \begin{tabular}{ll} \beg$ 

## **OTHER**

Wheels 2

## **ACCESSORIES**



Document created on 06-01-24