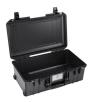

The Pelican 1535 Air Case provides protection for a wide variety of gear, from camera equipment to camping kits. It is available with foam, without foam, padded dividers, or TrekPak dividers. The Pelican 1535 Air Case is the maximum airline carry-on size, so you can travel with your sensitive gear close at hand. This Pelican Air case will lighten the load, while protecting your valued possessions.

#### **CONFIGURATIONS**

1535NF No Foam

**1535WD** With Padded Dividers

**1535TP**With TrekPak Divider System

1535WF With Foam

**1535AIRTPF** TrekPak / Foam Hybrid