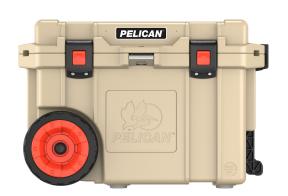

# **45QW**

#### Elite

Wheeled Cooler

Pelican Products, Inc. is proud to announce our bear resistant certification from the Interagency Grizzly Bear Committee.

The purpose of this certification is to help keep bears safe and significantly reduce bear-human encounters by ensuring that bears do not have access and become conditioned to anthropogenic foods and other bear attractants that increase these encounters.

- Extreme ice retention, freezer grade gasket, 2" polyurethane insulation
- Press & Pull Latches (Wide for Gloved Use)
- Molded-In Tie Downs
- Non-Skid & Non-Marking Raised Feet
- Molded-In Lock Hasp, Stainless Steel Plate
- Sloped Drain & Tethered Threaded Plug (Garden Hose Attachable)
- Corrosion Resistant Stainless Steel Hardware
- Integrated Fish Scale on Lid
- Made in USA
- · Heavy duty wheels
- Molded-In handles with built in trolley handle
- · Guaranteed for life
- Custom Color Program
- · Built-in Bottle Opener

#### DIMENSIONS

Interior (L×W×D) 18.10 x 11.10" x 12.00 (46 x 28.2 x 30.5 cm) Exterior (L×W×D) 29.66 x 20.00" x 19.25 (75.3 x 50.8 x 48.9 cm)

Graphite

 Volume
 45.00QT (42.59 L)

 Int Volume
 1.4 ft³ (0.04 m³)