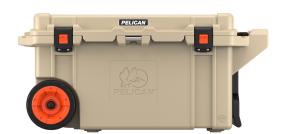

# **800W**

### Elite

Wheeled Cooler

Pelican Products, Inc. is proud to announce our bear resistant certification from the Interagency Grizzly Bear Committee.

The purpose of this certification is to help keep bears safe and significantly reduce bear-human encounters by ensuring that bears do not have access and become conditioned to anthropogenic foods and other bear attractants that increase these encounters.

- Extreme ice retention, freezer grade gasket, 2" polyurethane insulation
- Press & Pull Latches (Wide for Gloved Use)
- Molded-In Tie Downs
- Non-Skid & Non-Marking Raised Feet
- Molded-In Lock Hasp, Stainless Steel Plate
- Sloped Drain & Tethered Threaded Plug (Garden Hose Attachable)
- Corrosion Resistant Stainless Steel Hardware
- Integrated Fish Scale on Lid
- Made in USA
- · Heavy duty wheels
- Molded-In handles with built in trolley handle
- · Guaranteed for life
- Custom Color Program
- Built-in Bottle Opener
- Built-in trolley handle with molded-in handles

#### **COLORS**

White

Tan

Graphite