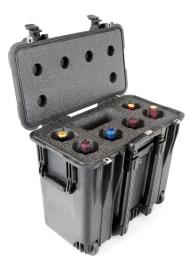

## **CP-WINE-6B**

Wine Carrier with Wheels, 6 Bottles, Black

Featuring six universal cavities with a diameter of 3-1/4 inches and varying heights, our thermally insulated wine carrier ensures your 750 ml bottles remain at the perfect temperature for 6-8 hours, even at 30,000 feet, while the accessory cavity conveniently stores corkscrews and aerators, all easily transportable with its retractable handle and wheels