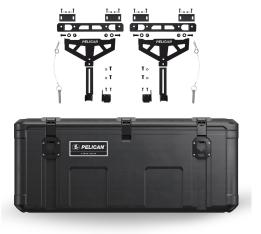

OTJB Cargo On The Job Bundle

Looking for a secure and convenient storage solution for your truck bed? Look no further than the Pelican On the Job Bundle. With our rugged crossbed mounted BX135 or BX255 Cargo case and easy-to-install Cross-Bed Cargo mounts, you'll have the exterior storage space you need to keep your tools, gear, and equipment organized and accessible. Plus, no drilling is required for installation of our Cross-Bed Cargo mounts, so you can have everything set up and ready to go in no time. To find the best fit for your truck, you can use our Fitment Tool (hyperlink URL: https://www.pelican.com/us/en/discover/cargo-cases/fit-your-vehicle/) to get the right Cargo case and mount solution for your pickup

• Bundle Includes:

- BX255 Cargo Case
- Crossbed Mount