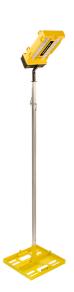

## 9600

Modular Lighting System

Pelican™ 9600 Modular Light: New linear system work lighting. Now it's easy to light up long stretches of rail track, roads and tunnels without the hassles of conventional heavyweight light towers. Chain up to 34 Pelican™ 9600 Modular Light heads to produce over 100,000 combined lumens of bright LED light and evenly cover more than 350 yards (321 meters), all powered by one generator.

Engineered with side and end mount bracket attachment points, plus a stand system that can extend up to 10 feet, the Pelican™ 9600 Modular Light is ready to mount to fences, hang overhead or stand on its own.

Stretch out the daylight with the Pelican™ 9600 Modular Light.

- Connect multiple light heads from one power source
- 3,000 lumens per light head
- Adjustable light beam
- Stackable
- 14 LED's per light head
- Pole, base, cable accessories available