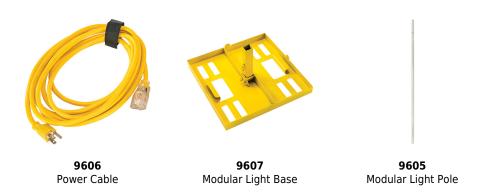

and bases are designed to stack and stay together, with detachable cords and poles for compact shipping and storage.

Stretch out the daylight with the Pelican™ 9600 Modular Light.

- Connect multiple light heads from one power source
- 3,000 lumens per light head
- Adjustable light beam
- Stackable
- 14 LED's per light head
- Pole, base, cable accessories available



#### **DIMENSIONS**

**Head (L×W×D)** 18.31 x 8.27" x 4.72 (46.5 x 21 x 12 cm)

 Light Head Height (min)
 72.00" (182.9 cm)

 Light Head Height (max)
 114.00" (289.6 cm)

 Cord Length
 552.00" (1402.1 cm)

#### **MATERIALS**

**Head** Nylon

**Lens** Polycarbonate (PC)

## **COLORS**

Yellow

#### LIGHT SPECS

Lumens (High)3000Lamp TypeLEDNumber of LEDs14

### POWER

Watts 23 W

Weight

9.04 lbs (4.1 kg)

# **ACCESSORIES**



#### Pelican

23215 Early Ave • Torrance, CA 90505 USA • Phone: (310) 326-4700 • (800) 473-5422 • Fax: (310) 326-3311 sales@pelican.com • www.pelican.com

Document created on 06-01-24