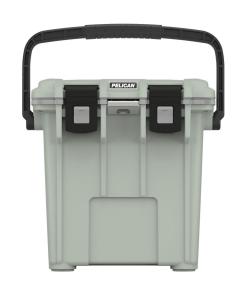

# **20QT**

# Elite

Pelican Products, Inc. has protected defense, emergency and scientific expedition equipment through some ofthe harshest conditions on Earth since 1976. This same DNA is now available to you in Pelican™ Elite Coolers. We hold ourselves to higher criteria than other cooler makers. When it comes to durability, performance and ergonomic design, just "good enough" doesn't cut it. As a result, Pelican™ Elite Coolers perform to higher standards — better than any cold locker, tougher than any icebox. Pelican™ Elite Coolers are true next-generation innovations, created to last a lifetime.

Whether you're on the hunt of a lifetime, far out at sea with a cooler full of catch, crossing deserts on safari or simply tailgating during a big game – the Pelican™ Elite Cooler is the one for you.

- Extreme ice retention
- Press & Pull Latches
- Molded-In Tie Downs
- · Non-Skid & Non-Marking Raised Feet
- · Guaranteed for life
- Integrated Cup Holders

## **DIMENSIONS**

Interior (L×W×D) 12.00 x 6.70" x 14.10 (30.5 x 17 x 35.8 cm) Exterior (L×W×D) 18.80 x 12.60" x 17.70 (47.8 x 32 x 45 cm)

**Volume** 21.50QT (20.35 L)

Can Capacity 15 cans

Int Volume 0.66 ft³ (0.019 m³)
Insulation Thickness 0.78" (2 cm)

#### **MATERIALS**

**Body** Polypropylene

**Latch** ABS

HandlePolypropyleneHardwareStainless SteelInsulationPolyurethane Foam

#### **COLORS**

White - Gray Dark Gray - Green Sage / Gray Cement / White

WEIGHT

**Weight** 12.52 lbs (5.7 kg)