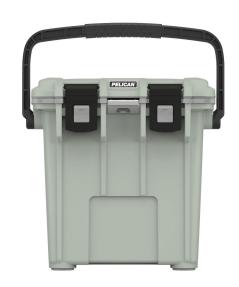

# **20QT**

## Elite

Pelican Products, Inc. has protected defense, emergency and scientific expedition equipment through some ofthe harshest conditions on Earth since 1976. This same DNA is now available to you in Pelican™ Elite Coolers. We hold ourselves to higher criteria than other cooler makers. When it comes to durability, performance and ergonomic design, just "good enough" doesn't cut it. As a result, Pelican™ Elite Coolers perform to higher standards — better than any cold locker, tougher than any icebox. Pelican™ Elite Coolers are true next-generation innovations, created to last a lifetime.

Whether you're on the hunt of a lifetime, far out at sea with a cooler full of catch, crossing deserts on safari or simply tailgating during a big game – the Pelican™ Elite Cooler is the one for you.

- · Extreme ice retention
- Press & Pull Latches
- Molded-In Tie Downs
- · Non-Skid & Non-Marking Raised Feet
- · Guaranteed for life
- Integrated Cup Holders

## **DIMENSIONS**

Interior (L×W×D) 12.00 x 6.70" x 14.10 (30.5 x 17 x 35.8 cm) Exterior (L×W×D) 18.80 x 12.60" x 17.70 (47.8 x 32 x 45 cm)

**Volume** 21.50QT (20.35 L)

Can Capacity 15 cans

Int Volume 0.66 ft³ (0.019 m³)
Insulation Thickness 0.78" (2 cm)

#### **MATERIALS**

**Body** Polypropylene

**Latch** ABS

HandlePolypropyleneHardwareStainless SteelInsulationPolyurethane Foam

## **COLOURS**

White - Gray Dark Gray - Green Sage / Gray Cement / White

WEIGHT

**Weight** 12.52 lbs (5.7 kg)